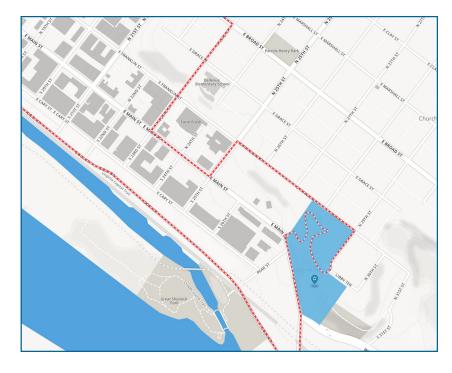

Halfway through the circuit, the race heads down into Shockoe Bottom before following the canal and passing Great Shiplock Park, the start of the Virginia Capital Trail. A sharp off-camber turn at Rocketts Landing brings the riders to the narrow, twisting, cobbled 200-meter climb up to Libby Hill Park in the historic Church Hill neighborhood.