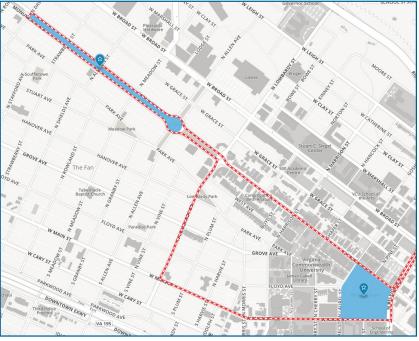

## **ABOUT THE COURSE**

All road races will take place on a challenging, technical inner-city road circuit.

The peloton heads west from Downtown Richmond, working its way onto Monument Avenue, a paver-lined historic boulevard that's been named one of the "10 Great Streets in America." Racers will make a 180-degree turn and then maneuver through the Uptown district and Virginia Commonwealth University.