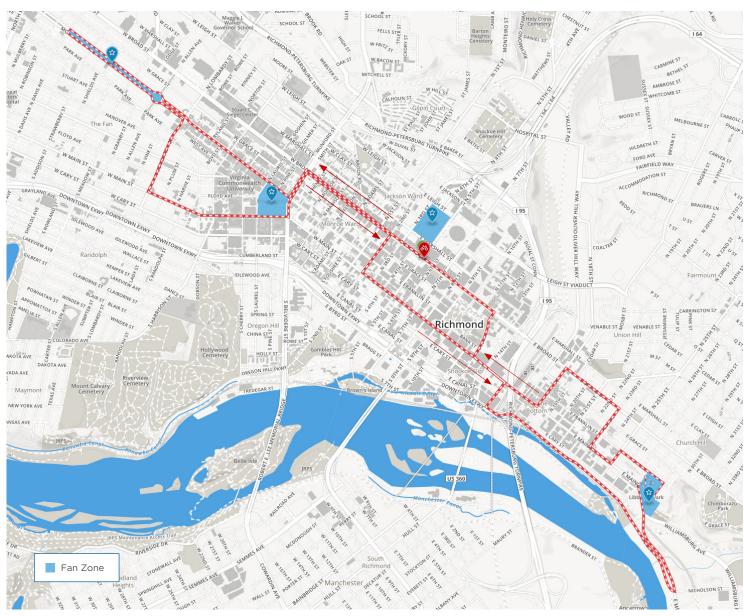

## **ABOUT THE COURSE**

All road races will take place on a challenging, technical inner-city road circuit.

The peloton heads west from Downtown Richmond, working its way onto Monument Avenue, a paver-lined historic boulevard that's been named one of the "10 Great Streets in America." Racers will make a 180-degree turn and then maneuver through the Uptown district and Virginia Commonwealth University.

Halfway through the circuit, the race heads down into Shockoe Bottom before following the canal and passing Great Shiplock Park, the start of the Virginia Capital Trail. A sharp off-camber turn at Rocketts Landing brings the riders to the narrow, twisting, cobbled 200-meter climb up to Libby Hill Park in the historic Church Hill neighborhood.

A quick descent, followed by three hard turns, leads to a 100-meter-long climb up 23rd Street. Once atop this steep cobbled hill, riders descend into Shockoe Bottom. This leads them to the final 300-meter-long climb up Governor Street. At the top, riders face a 680-meter false flat to the finish.