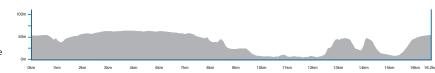

16.2 KM (10 MI)

Lap Distance

259.2 KM (161 MI)

Race Distance (Elite Men) 129.6 KM (80.5 MI)

Race Distance (Elite Women) 103 M (339 FT)

Elevation Change